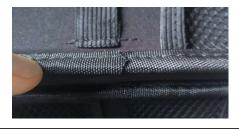

# Part C - Workmanship (AQL)

Inspection Standard: AQL: Critical (0); Major (2.5); Minor (4.0)

Sampling Plan Link

Customer provides instructions on what needs to be checked.

| Defect Descrtiption         | Photo Number | Defective Classification |       |       |
|-----------------------------|--------------|--------------------------|-------|-------|
|                             |              | Critical                 | Major | Minor |
| Bad Inside Stitch           |              | All                      |       |       |
| Unstraight Zipper Alignment |              | All                      |       |       |
| Unstraight pocket           |              |                          |       | 16    |
| Untrimmed edge              |              |                          |       | 6     |
| Long thread                 |              |                          |       | 5     |
| Uncovered edge              |              |                          |       | 3     |
| Sample Size                 |              | 80                       |       |       |
| Total Defective Found       |              |                          |       | 30    |
| AQL Allowed                 |              | 0                        | 5     | 7     |

# Bad Inside Stitch

Unstraight Zipper Alignment

Unstraight Zipper Alignment

Untrimmed Edge

Long Thread