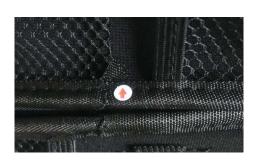

|       | 16    |
| Untrimmed edge              |              |                          |       | 6     |
| Long thread                 |              |                          |       | 5     |
| Uncovered edge              |              |                          |       | 3     |
| Sample Size                 |              | 80                       |       |       |
| Total Defective Found       |              |                          |       | 30    |
| AQL Allowed                 |              | 0                        | 5     | 7     |

#### **Defective Photos**

https://drive.google.com/drive/folders/1yX1yav6HXPvhpW2KaEHjlzEqQSFlWyrg?usp=sharing

# Bad Inside Stitch





Unstraight Zipper Alignment





Unstraight Zipper Alignment





Untrimmed Edge





Long Thread





# Uncovered Edge





### Part D - Measurements

| Measure point | Required | Sample #1 | Sample #2 | Sample #3 |
|---------------|----------|-----------|-----------|-----------|
| LxWxH(cm)     | /        |           |           |           |
| Weight        | /        |           |           |           |

| Remarks                    |            |  |  |  |
|----------------------------|------------|--|--|--|
| Part E - Label and Package |            |  |  |  |
| Product Marking            | No package |  |  |  |
| Label                      | N/A        |  |  |  |
| Barcode                    | No package |  |  |  |
| Instruction Manual         | N/A        |  |  |  |
| Carton size & Weight       | No package |  |  |  |
| Shipping Marks             | /          |  |