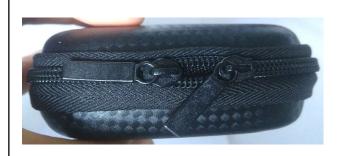

# Part C - Workmanship (AQL)

Inspection Standard: AQL: Critical (0); Major (2.5); Minor (4.0)

Sampling Plan Link

Customer provides instructions on what needs to be checked.

| Defect Descrtiption         | Photo Number | Defective Classification |       |       |
|-----------------------------|--------------|--------------------------|-------|-------|
|                             |              | Critical                 | Major | Minor |
| Bad Inside Stitch           |              | All                      |       |       |
| Unstraight Zipper Alignment |              | All                      |       |       |
| Unstraight pocket           |              |                          |       | 16    |
| Untrimmed edge              |              |                          |       | 6     |
| Long thread                 |              |                          |       | 5     |
| Uncovered edge              |              |                          |       | 3     |
| Sample Size                 |              | 80                       |       |       |
| Total Defective Found       |              |                          |       | 30    |
| AQL Allowed                 |              | 0                        | 5     | 7     |

# Bad Inside Stitch

Unstraight Zipper Alignment

Unstraight Zipper Alignment

Untrimmed Edge

Long Thread