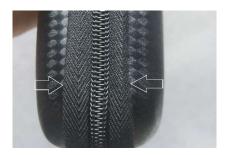

# Bad Inside Stitch

Unstraight Zipper Alignment

Unstraight Zipper Alignment

Untrimmed Edge

Long Thread