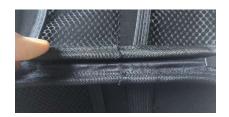

# Part C - Workmanship (AQL)

Inspection Standard: AQL: Critical (0); Major (2.5); Minor (4.0)

Sampling Plan Link

Customer provides instructions on what needs to be checked.

| Defect Descrtiption         | Photo Number | Defective Classification |       |       |
|-----------------------------|--------------|--------------------------|-------|-------|
|                             |              | Critical                 | Major | Minor |
| Bad Inside Stitch           |              | All                      |       |       |
| Unstraight Zipper Alignment |              | All                      |       |       |
| Unstraight pocket           |              |                          |       | 16    |
| Untrimmed edge              |              |                          |       | 6     |
| Long thread                 |              |                          |       | 5     |
| Uncovered edge              |              |                          |       | 3     |
| Sample Size                 |              | 80                       |       |       |
| Total Defective Found       |              |                          |       | 30    |
| AQL Allowed                 |              | 0                        | 5     | 7     |

# Bad Inside Stitch

Unstraight Zipper Alignment

Unstraight Zipper Alignment

Untrimmed Edge

Long Thread