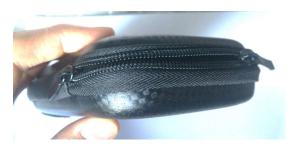

# Part C - Workmanship (AQL)

Inspection Standard: AQL: Critical (0); Major (2.5); Minor (4.0)

Sampling Plan Link

Customer provides instructions on what needs to be checked.

| Defect Descrtiption         | Photo Number | Defective Classification |       |       |
|-----------------------------|--------------|--------------------------|-------|-------|
|                             |              | Critical                 | Major | Minor |
| Bad Inside Stitch           |              | All                      |       |       |
| Unstraight Zipper Alignment |              | All                      |       |       |
| Unstraight pocket           |              |                          |       | 16    |
| Untrimmed edge              |              |                          |       | 6     |
| Long thread                 |              |                          |       | 5     |
| Uncovered edge              |              |                          |       | 3     |
| Sample Size                 |              | 80                       |       |       |
| Total Defective Found       |              |                          |       | 30    |
| AQL Allowed                 |              | 0                        | 5     | 7     |

# Bad Inside Stitch

Unstraight Zipper Alignment

Unstraight Zipper Alignment

Untrimmed Edge

Long Thread